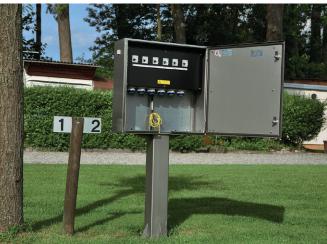

Customer/installation engineer: Electrical office, Altstätten

Stipulation: Renovation of energy distribution incl. Guidance lighting

Solution: Distributions in V2A housings/Power pillars/lighting pillar with protective tube lights switched by

twilight switches and motion sensors integrated in the the light pillars

Article: various

**Quantity:** 15x surface mounted boxes on stand distributors

12x light pillars

Equipment: on request

Areas of application: Fixed-location campsites, day tourists with a need for electrical power

## **Customer benefits**

Simple and reliable plug connections in the individual distributors. V2A power pillars, clean fuse protection incl. RCD protective switches on location. Good guidance options during night-time visits to the WC and restaurant facilities.