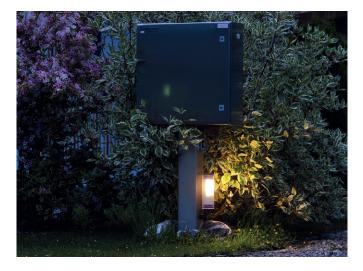

## Camping Idyll

Contemporary electric power supply on campsites ensured by power distribution boxes of GIFAS. When out at night, the stroll will also be illuminated discreetly by the modern light column.

twilight switches and motion sensors integrated in the the light pillars

Article: various

**Quantity:** 15x surface mounted boxes on stand distributors

12x light pillars

Equipment: on request

Areas of application: Fixed-location campsites, day tourists with a need for electrical power