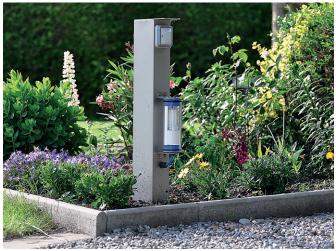

## Camping Idyll

Contemporary electric power supply on campsites ensured by power distribution boxes of GIFAS. When out at night, the stroll will also be illuminated discreetly by the modern light column.

twilight switches and motion sensors integrated in the the light pillars

Article: various

**Quantity:** 15x surface mounted boxes on stand distributors

12x light pillars

Equipment: on request

Areas of application: Fixed-location campsites, day tourists with a need for electrical power

## **Customer benefits**

Simple and reliable plug connections in the individual distributors. V2A power pillars, clean fuse protection incl. RCD protective switches on location. Good guidance options during night-time visits to the WC and restaurant facilities.