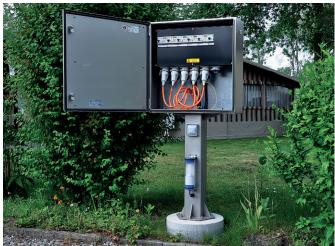

Customer/installation engineer: Electrical office, Altstätten

Stipulation: Renovation of energy distribution incl. Guidance lighting

Solution: Distributions in V2A housings/Power pillars/lighting pillar with protective tube lights switched by

twilight switches and motion sensors integrated in the the light pillars

Article: various

**Quantity:** 15x surface mounted boxes on stand distributors

12x light pillars

Equipment: on request

Areas of application: Fixed-location campsites, day tourists with a need for electrical power

## **Customer benefits**

Simple and reliable plug connections in the individual distributors. V2A power pillars, clean fuse protection incl. RCD protective switches on location. Good guidance options during night-time visits to the WC and restaurant facilities.